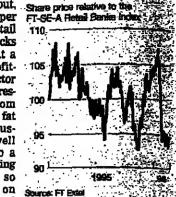

rity deficit to levels agreed with the International Mone-The Bndapest Stock Exchange - which lost 5 per

cent last Monday after Mr Bokros' resignation - soared on the news. The BUX index rose 122 points or 5.8 per cent to close at 2,224.